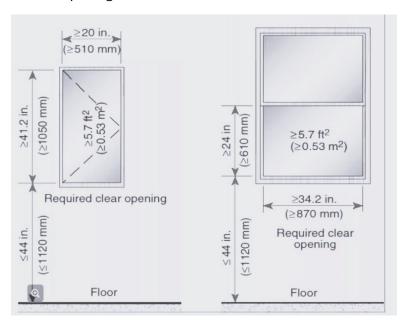

## IFC 2021 1031 Emergency Escape and Rescue

Basements, habitable attics and every sleeping room shall have at least one operable emergency escape and rescue opening. Where basements contain one or more sleeping rooms, emergency egress and rescue openings shall be required in each sleeping room.

- Emergency escape and rescue openings shall be operational from the inside of the room without the use of keys, tools or special knowledge.
- All emergency escape and rescue openings shall have a minimum net clear opening of 5.7 square feet (0.630 m2).
- The minimum net clear opening height shall be 24 inches (610 mm). The minimum net clear opening width shall be 20 inches (508 mm).
- Exception: Grade floor openings shall have a minimum net clear opening of 5 square feet. Same dimensions apply.
  - 1. Grade floor opening. A window or other opening located such that the sill height of the opening is not more than 44 inches (1118 mm) above or below the finished ground level adjacent to the opening.