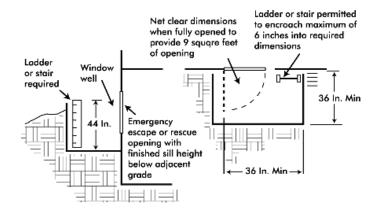

#### **Emergency Escape & Rescue Window**

Window wells below grade shall have:

- A net clear area of 9 square feet.
- No dimensions less than 36".

## Window Wells

Note: Window wells with a vertical depth greater than 44 inches below the adjacent ground level shall have a permanently affixed ladder or steps. Ladders shall have an inside width of at least 12 inches, project at least 3 inches from the wall, and steps that are spaced not more than 18 inches on center vertically for the full height of the window well.